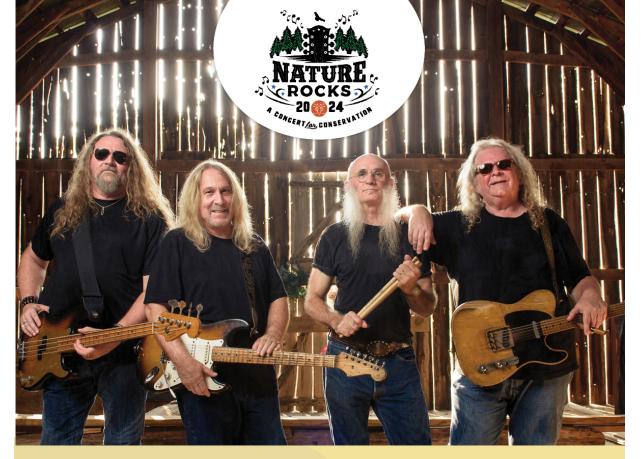

#### **NATURE ROCKS IS BACK!**

# **THE KENTUCKY HEADHONDERS** WITH PERT NEAR SANDSTONE + WHISKEY RIVER JUNE 21 4:30 - 10 P.M. AITKIN COUNTY FAIRGROUNDS

# NATUREROCKSCONCERT.COM

PROCEEDS BENEFIT LONG LAKE CONSERVATION CENTER

Properties Available in the Aitkin Area

**Tour the Properties** 

Contact me directly for any details and additional opportunities: mark.jeffers@co.aitkin.mn.us.