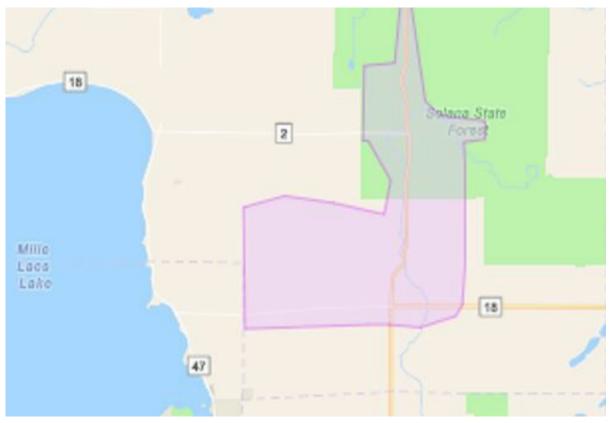

#### McGrath Broadband Project Construction is Complete!

Aitkin County and their partners, Mille Lacs Energy Cooperative are excited to announce that the McGrath Broadband Project construction is complete.

A few highlights:

- 535 potential customers. This number includes any location that has an electric service.
- The overall take rate for the project is at 36%.
- 104 miles of main line fiber was placed along with 39 miles of service drop fiber.
- All fiber was placed underground in the road right of way.
- Installation started in early March and as of 4115124 MLEC has connected 107 residents.
- Currently 13 residents are taking 1 Gbps symmetrical service.
- The total cost of the project was \$5,097,635.
- Cost per passing is \$9,528 based on the potential 535 customers.